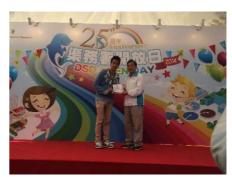

On the second day, HKIUS was granted an appreciation award by Mr. W TSUI, JP, the deputy director of DSD. The open day was successfully completed at 5 pm.